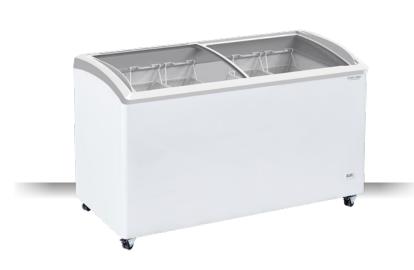

## FREEZER | Chestfreezers

CHEST FREEZER S GLASS TOP

## **GENERAL FEATURES**

| 500 Lt. Chest freezer with sliding glass top         | • |
|------------------------------------------------------|---|
| White coated steel for external and internal         | • |
| Static Cooling                                       | • |
| Manual Defrost                                       | • |
| Analog thermometer                                   | • |
| Foaming Agent Cyclopentane (70mm per side)           | • |
| Single tempered safety glass                         | • |
| Handle on the glass frame                            | • |
| Lock fitted as standard                              | • |
| Inner horizontal LED light (with independent switch) | • |
| Basket included (N.4 Pcs)                            | • |
| N.4 Castor (N.2 in the front with brake)             | • |
| Energy efficiency class: D                           | • |
|                                                      |   |