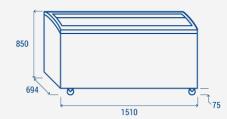

## **PRODUCT DIMENSIONS**

## **TECHNICAL SPECIFICATIONS**

| Capacity                         | 475 L         |
|----------------------------------|---------------|
| Temperature                      | C1 (-18°C)    |
| Consumption                      | 3.863 kWh/24h |
| Rated Power                      | 230 W         |
| Noise level                      | 52 dB(A)      |
| Net Weight                       | 75.00 Kg      |
| Gross Weight                     | 86.00 Kg      |
| External Dimensions (WxDxH mm)   | 1510x694x850  |
| Internal Dimensions (WxDxH mm)   | 1365x550x600  |
| Packaging dimensions (WxDxH mm)  | 1590x770x895  |
| Loading quantities 20′/40′/40′HQ | 20/44/66      |