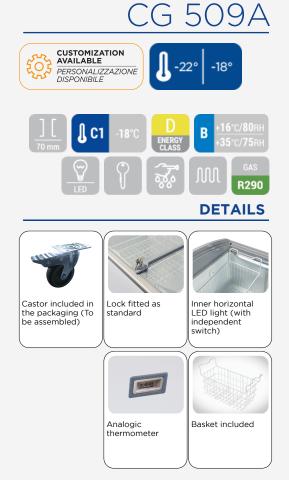

## **GENERAL FEATURES**

| 500 Lt. Chest freezer with sliding glass top         | • |
|------------------------------------------------------|---|
| White coated steel for external and internal         | • |
| Static Cooling                                       | • |
| Manual Defrost                                       | • |
| Analog thermometer                                   | • |
| Foaming Agent Cyclopentane (70mm per side)           | • |
| Single tempered safety glass                         | • |
| Handle on the glass frame                            | • |
| Lock fitted as standard                              | • |
| Inner horizontal LED light (with independent switch) | • |
| Basket included (N.4 Pcs)                            | • |
| N.4 Castor (N.2 in the front with brake)             | • |
| Energy efficiency class: D                           | • |
|                                                      |   |

## **TECHNICAL SPECIFICATIONS**

| Capacity                         | 475 L         |
|----------------------------------|---------------|
| Temperature                      | C1 (-18°C)    |
| Consumption                      | 3.863 kWh/24h |
| Rated Power                      | 230 W         |
| Noise level                      | 52 dB(A)      |
| Net Weight                       | 75.00 Kg      |
| Gross Weight                     | 86.00 Kg      |
| External Dimensions (WxDxH mm)   | 1510x694x850  |
| Internal Dimensions (WxDxH mm)   | 1365x550x600  |
| Packaging dimensions (WxDxH mm)  | 1590x770x895  |
| Loading quantities 20′/40′/40′HQ | 20/44/66      |